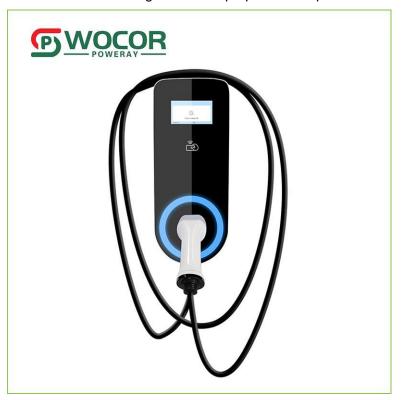

## **Product Description**

This is a Basic EV Charger EV Car Charger and suitable for shopping center, car parking and service station use. It is easy to install, stable in performance, and has a complete protection mechanism. The Basic EV Charger EV Car Charger's LCD display can show the detailed charging status. The charger can be used with stand.

## **Basic EV Charger EV Car Charger**

This Basic EV Charger EV Car Charger is the latest invention and have high-quality CE/UL, GB/T, PES/KC certification. The Basic EV Charger EV Car Charger is made of PC+Thermoplastic(ABS) material, which has been designed to prevent the product from overheating during use of safety problems. The basic EV charger EV car charger is a basic wall-mount charger and suitable for shopping center, car parking and service station use. The charger can be used with stand. The specifications of Basic EV Charger EV Car Charger (32A max 7KW 11KW 22KW) with Basic EV Charger EV Car Charger can be OEM/ODM according to your needs. Basic EV Charger EV Car Charger combines with 5m electric wire and a charging box.