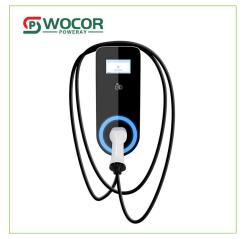

## **Product Description**

This is a Basic EV Charger EV Car Charger and suitable for shopping center, car parking and service station use. It is easy to install, stable in performance, and has a complete protection mechanism. The Basic EV Charger EV Car Charger's LCD display can show the detailed charging status. The charger can be used with stand.

## **Basic EV Charger EV Car Charger**

This Basic EV Charger EV Car Charger is the latest invention and have high-quality CE/UL, GB/T, PES/KC certification. The Basic EV Charger EV Car Charger is made of PC+Thermoplastic(ABS) material, which has been designed to prevent the product from overheating during use of safety problems. The basic EV charger EV car charger is a basic wall-mount charger and suitable for shopping center, car parking and service station use. The charger can be used with stand. The specifications of Basic EV Charger EV Car Charger (32A max 7KW 11KW 22KW) with Basic EV Charger EV Car Charger can be OEM/ODM according to your needs. Basic EV Charger EV Car Charger combines with 5m electric wire and a charging box.