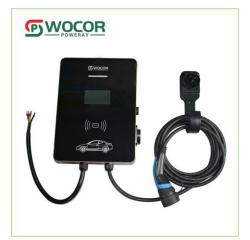

## **Product Description**

This is a Wallbox Fast Electric Charging Station and suitable for shopping center, car parking and service station use. It is easy to install, stable in performance, and has a complete protection mechanism. The Wallbox Fast Electric Charging Station's LCD display can show the detailed charging status. The charger can be used with stand.